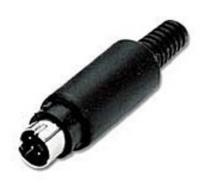

## C2G 4-pin Mini Din Male Connector Part No. CG-01741

Just one of several solder style din connectors we have in a variety of popular pin counts. This connector comes in kit form, and includes everything you need to complete the cable assembly (connector body, contacts, and backshell). Picture shows item already assembled.