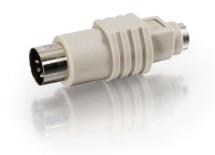

## C2G PS/2 Female to AT Male Keyboard Adapter Part No. CG-02475

Be environmentally-friendly and save money by adapting your older keyboard. Fully molded to protect against EMI/RFI interference.

## Features & Benefits

Adapts a PS/2 female connection to a AT male connection

Molded design provides a solid connection

Fully shielded against outside EMI/RFI interference