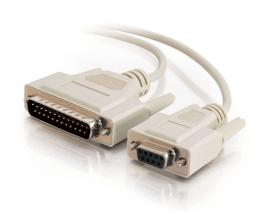

## C2G **6ft (1.8m) DB9 Female to DB25 Male Serial RS232 Modem Cable**Part No. CG-02518

Each modem serial cable is designed for long-lasting integrity, regardless of modem baud rates. Plus the cable is fully molded and foil shielded for EMI/RFI protection from surrounding office equipment and flourescent lights. Thumbscrew connectors provide a fast, easy connection every time. The hoods have long, easy-togrip, slotted thumbscrews for neat, easy and durable connections.

## Features & Benefits

| Shielded to prevent unwanted EMI/RFI interference |                                    |                    | Fully molded cable design           |
|---------------------------------------------------|------------------------------------|--------------------|-------------------------------------|
| Connector thumbscrev                              | vs for a quick and easy connection |                    |                                     |
| Specifications                                    |                                    |                    |                                     |
| General Info                                      |                                    |                    |                                     |
| Product Line                                      | C2G                                | Color              | Beige                               |
| UPC Number                                        | 757120025184                       | Country Of Origin  | Vietnam                             |
| Features                                          | RS232                              | Application Sector | Commercial, Industrial, Residential |
| Warranty Type                                     | Lifetime                           | Туре               | Cable                               |
| Dimensions                                        |                                    |                    |                                     |
| Product Length US                                 | 6.0 FT                             | Cable Length       | 6 ft                                |
| Technical Information                             | on                                 |                    |                                     |
| Jacket Material                                   | PVC (Polyvinyl Chloride)           | Cable Type         | Modem, Serial                       |
| Jacket Rating                                     | Standard / Non-Rated               | Adapter Rear       | DB25 Male                           |
| Adapter Front                                     | DB9 Female                         |                    |                                     |
|                                                   |                                    |                    |                                     |