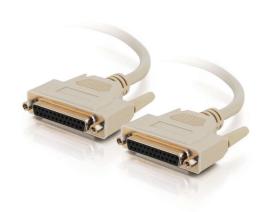

## C2G **3ft (0.9m) DB25 F/F Serial RS232 Extension Cable**Part No. CG-02643

Place your serial printer or modem wherever you want with this economical DB25 extension. Or extend existing serial or parallel cables to connect through a switchbox or buffer or to connect to a modem. Remember that all 25 lines connect straight through pin-to-pin. Each cable is foil shielded for EMI/RFI protection, and is available fully molded with thumbscrew connectors for a fast, easy connection every time.

## Features & Benefits

| Shielded to prevent unwanted EMI/RFI interference |                                    |                    | Fully molded cable design           |
|---------------------------------------------------|------------------------------------|--------------------|-------------------------------------|
| Connector thumbscrev                              | vs for a quick and easy connection |                    |                                     |
| Specifications                                    |                                    |                    |                                     |
| General Info                                      |                                    |                    |                                     |
| Product Line                                      | C2G                                | Color              | Beige                               |
| UPC Number                                        | 757120026433                       | Country Of Origin  | China                               |
| Features                                          | RS232                              | Application Sector | Commercial, Industrial, Residential |
| Warranty Type                                     | Lifetime                           | Туре               | Cable                               |
| Dimensions                                        |                                    |                    |                                     |
| Product Length US                                 | 3.0 FT                             | Cable Length       | 3 ft                                |
| Technical Information                             | on                                 |                    |                                     |
| Jacket Material                                   | PVC (Polyvinyl Chloride)           | Wire Gauge         | 28 AWG                              |
| Cable Type                                        | Extension, Serial                  | Jacket Rating      | Standard / Non-Rated                |
| Adapter Rear                                      | DB25 Female                        | Adapter Front      | DB25 Female                         |
|                                                   |                                    |                    |                                     |