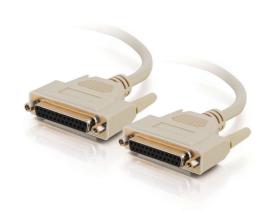

## C2G **15ft (4.6m) DB25 F/F Serial RS232 Extension Cable** Part No. CG-02647

Place your serial printer or modem wherever you want with this economical DB25 extension. Or extend existing serial or parallel cables to connect through a switchbox or buffer or to connect to a modem. Remember that all 25 lines connect straight through pin-to-pin. Each cable is foil shielded for EMI/RFI protection, and is available fully molded with thumbscrew connectors for a fast, easy connection every time.