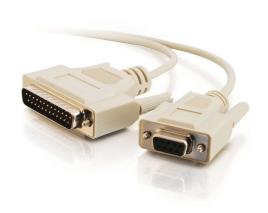

## C2G 6ft (1.8m) DB25 Male to DB9 Female Serial RS232 Null Modem Cable Part No. CG-03019

Our line of null modem serial cables allows two DTE or DCE devices to communicate with no conflict in data transmission. The transmit and receive signals are crossed to ensure proper data transmission. Each null modem cable is designed with a rugged, overmolded construction that provides added strain relief and a solid connection each time.