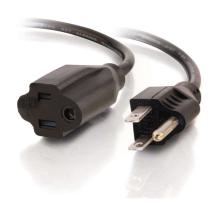

## C2G 3ft (0.9m) 18 AWG Outlet Saver Power Extension Cord (NEMA 5-15P to NEMA 5-15R) (TAA Compliant) Part No. CG-03114

This outlet saver cord keeps your surge strip and UPS outlets from being blocked by bulky AC transformers. It is designed to work with power transformers, computers, monitors, scanners, printers, and other devices that use the 3-pin male-to-female shroud power connector. Plus this heavy duty 18 AWG cord features a fully molded design for maximum durability and long life.

The female connector plugs directly into the device power cable while the male connector plugs into a standard outlet.

Durable, heavy-duty construction