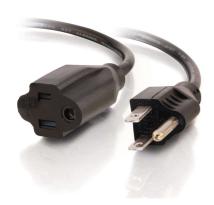

## C2G 6ft (1.8m) 18 AWG Outlet Saver Power Extension Cord (NEMA 5-15P to NEMA 5-15R) (TAA Compliant) Part No. CG-03115

This outlet saver cord keeps your surge strip and UPS outlets from being blocked by bulky AC transformers. It is designed to work with power transformers, computers, monitors, scanners, printers, and other devices that use the 3-pin male-to-female shroud power connector. Plus this heavy duty 18 AWG cord features a fully molded design for maximum durability and long life.

The female connector plugs directly into the device power cable while the male connector plugs into a standard outlet.

Durable, heavy-duty construction