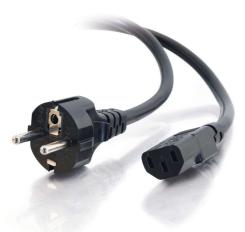

## C2G 8.2ft (2.5m) 14 AWG European Power Cord (CEE7/7 to IEC320C13) (TAA Compliant) Part No. CG-03138

Use U.S. electronics across Europe. One end of this power cord will work with most PCs, monitors, scanners, printers and other devices that use the 3-pin shroud power connector; the other end features a 2-prong Schuko European plug. The female connector plugs directly into device, while the male connector plugs into the standard European outlet. This premium, heavy duty, 14 AWG cord features a fully molded design for maximum durability and long life.

## Features & Benefits

2-prong Schuko European plug

Designed to work with most PCs, monitors, scanners, printers and other devices that use the 3-pin shroud power connector

Fully molded heavy duty 14 AWG cord