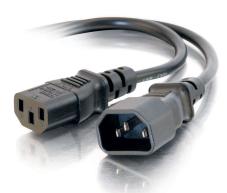

## C2G 2ft (0.6m) 18 AWG Computer Power Extension Cord (IEC320C14 to IEC320C13) (TAA Compliant) Part No. CG-03142

Make your work environment more flexible and efficient. This heavy duty 18 AWG cord is designed to work with monitors, scanners, printers, and other devices that use the 3-pin male-to-female shroud power connector. Plus it features a fully molded design for maximum durability and long life.

The female connector plugs directly into the device while the male connector plugs into another power cord.