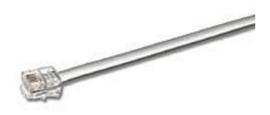

## C2G 50ft (15.2m) RJ12 6P6C Straight Modular Cable

Part No. CG-08115

## Features & Benefits

| Heavy duty 28 AWG silver satin wire |                                     | Straight through-pinned cable |                      |
|-------------------------------------|-------------------------------------|-------------------------------|----------------------|
| Specifications                      |                                     |                               |                      |
| General Info                        |                                     |                               |                      |
| Product Line                        | C2G                                 | Color                         | White                |
| UPC Number                          | 757120081159                        | Country Of Origin             | Vietnam              |
| Application Sector                  | Commercial, Industrial, Residential | Warranty Type                 | Lifetime             |
| Туре                                | Cable                               |                               |                      |
| Dimensions                          |                                     |                               |                      |
| Product Length US                   | 50.0 FT                             | Cable Length                  | 50 ft                |
| Technical Information               |                                     |                               |                      |
| Jacket Material                     | PVC (Polyvinyl Chloride)            | Wire Gauge                    | 28 AWG               |
| Cable Type                          | Modem                               | Jacket Rating                 | Standard / Non-Rated |
| Adapter Rear                        | RJ-12 Male                          | Adapter Front                 | RJ-12 Male           |