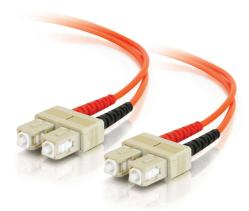

## C2G 6.6ft (2m) SC-SC 62.5/125 OM1 Duplex Multimode PVC Fiber Optic Cable - Orange Part No. CG-09114

With a SC to SC termination, this high quality fiber optic patch cable is specifically designed for ethernet, multimedia, or communication applications. The SC connector features a push-pull locking system. The patented injection molding process provides each connection greater durability in resisting pulls, strains and impacts from cabling installs. Each cable is 100% optically inspected and tested for insertion loss before you receive it. A pull-proof jacket design surrounds the popular 62.5/125 multimode fiber, providing immunity to electrical interference.