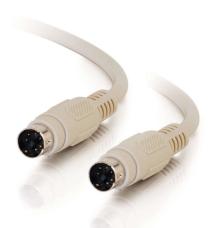

C2G 10ft (3m) PS/2 M/M Keyboard/Mouse Cable Part No. CG-09471

Each PS/2 cable is constructed from top quality foil-shielded wire to prevent EMI/RFI interference, and is fully molded to ensure excellent strain relief and a clean, professional appearance.

Fully molded cable design