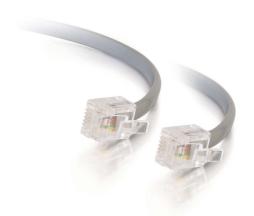

C2G 14ft (4.25m) RJ12 Modular Telephone Cable Part No. CG-09599

Constructed from heavy duty 26 AWG silver satin wire, this cable has gold-plated connectors for clearer communication. Its 6-wire construction handles multiple phone lines while the heavy duty PVC jacket protects the cable's integrity.

## Features & Benefits

Heavy duty 26 AWG silver satin wire

6-wire construction for multiple phone lines

Gold-plated conectors

Heavy duty protective PVC jacket