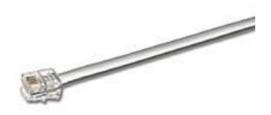

## C2G 14ft (4.25m) RJ12 6P6C Straight Modular Cable

Part No. CG-09600

## Features & Benefits

| Heavy duty 28 AWG silver satin wire |                                     | Straight through-pinned cable |            |
|-------------------------------------|-------------------------------------|-------------------------------|------------|
| Specifications                      |                                     |                               |            |
| General Info                        |                                     |                               |            |
| Product Line                        | C2G                                 | Color                         | White      |
| UPC Number                          | 757120096009                        | Country Of Origin             | Vietnam    |
| Application Sector                  | Commercial, Industrial, Residential | Warranty Type                 | Lifetime   |
| Туре                                | Cable                               |                               |            |
| Dimensions                          |                                     |                               |            |
| Product Length US                   | 14.0 FT                             | Cable Length                  | 14 ft      |
| Technical Information               |                                     |                               |            |
| Jacket Material                     | PVC (Polyvinyl Chloride)            | Cable Type                    | Modem      |
| Jacket Rating                       | Standard / Non-Rated                | Adapter Rear                  | RJ-12 Male |
| Adapter Front                       | RJ-12 Male                          |                               |            |