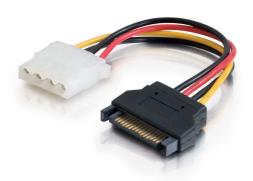

C2G 6in 15-pin Serial ATA Male to LP4 Female Power Cable Part No. CG-10149

Use with IDE drives and other LP4 devices to connect to a SATA power connector. This cable connects an IDE hard drive with the standard Molex (LP4) 4-pin port to a 15 pin SATA connector on a power supply.

## Features & Benefits

Adapts a serial ATA male connection to a LP4 female connection

Allows an IDE hard drive to connect to a power supply