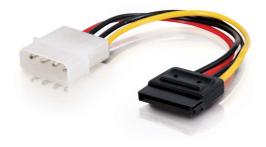

## C2G 0.5ft (0.15m) Serial ATA Power Adapter Cable

Part No. CG-10151

This cable converts one 5.25-inch power connector into one serial ATA power connector. Use for serial ATA hard drives, CD-ROMs, CD-RWs, tape drives, fans, etc.

## Features & Benefits

Converts one 5.25-inch power connector into one serial ATA power connector

Allows serial ATA hard drives, CD-ROMs, CD-RWs, tape drives, fans, and more to connect to a power supply