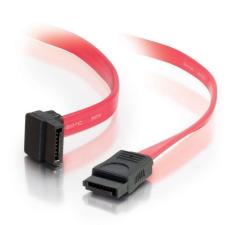

## C2G **1.5ft (0.46m) 7-pin 180° to 90° 1-Device Serial ATA Cable** Part No. CG-10181

When connecting serial ATA devices to a motherboard or host controller, you want a permanent solution. The last thing you need is a cable that could fatigue or even fail over time because of bending or stress occurring at the critical connection. Our angled connectors deliver the cable at a more desired angle and are fortified to keep the cable lined up straight. With our 7-pin, 1-device cable, you'll receive higher data transmission rates, reduced crosstalk, and improved signal integrity. Plus, this cable reduces overheating and saves internal space within the CPU unit for easy movement when adding or removing hard drives, PCI cards or other adapters. Our serial ATA cable can minimize clutter, increase airflow and maximize your potential transfer rate.

## Features & Benefits

| Cupports transfer rates up to / Chas | Coours and ad connectors for versatility  |
|--------------------------------------|-------------------------------------------|
| Supports transfer rates up to 6 Gbps | Secure, angled connectors for versatility |
|                                      |                                           |

## **Specifications**

| General Info         |                          |                    |                         |
|----------------------|--------------------------|--------------------|-------------------------|
| Product Line         | C2G                      | Color              | Red                     |
| UPC Number           | 757120101819             | Country Of Origin  | China                   |
| Features             | Right Angle              | Application Sector | Commercial, Residential |
| Warranty Type        | Lifetime                 | Туре               | Cable                   |
| Dimensions           |                          |                    |                         |
| Product Length US    | 1.5 FT                   | Cable Length       | 1.5 ft                  |
| Technical Informatio | on                       |                    |                         |
| Jacket Material      | PVC (Polyvinyl Chloride) | Cable Type         | Serial                  |
| Jacket Rating        | Standard / Non-Rated     | Adapter Rear       | SATA 7-pin Male         |
| Adapter Front        | SATA 7-pin Male          |                    |                         |
|                      |                          |                    |                         |