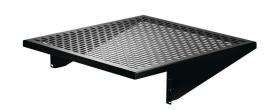

## C2G Vented Equipment Shelf (TAA Compliant)

Part No. CG-14627

This Vented Equipment Shelf is an ideal solution for mounting any non-rackmount equipment within a rack or cabinet. Universally mountable in any standard 19in server rack or cabinet, this fixed shelf features steel construction, vents to aid in equipment cooling, and a cantilevered design capable of supporting up to 35lbs.

## Features & Benefits

| Supports up to 35lbs        | Vented to aid in equipment cooling |                   |               |
|-----------------------------|------------------------------------|-------------------|---------------|
| Front slide extendable      | Unique flange down style           |                   |               |
| Specifications              |                                    |                   |               |
| General Info                |                                    |                   |               |
| Product Line                | C2G                                | Color             | Black         |
| UPC Number                  | 757120146278                       | Country Of Origin | United States |
| Application Sector          | Commercial, Industrial             | Warranty Type     | Lifetime      |
| Туре                        | Shelf                              |                   |               |
| Dimensions                  |                                    |                   |               |
| Product Width US            | 17.5 in                            | Product Depth US  | 18.0 in       |
| Product Height US           | 3.47 in                            |                   |               |
| Buy American Act Compliance |                                    |                   |               |
| TAA Compliant               | Yes                                |                   |               |