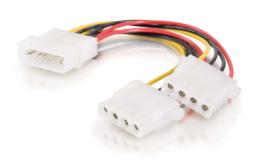

## C2G **14in One 5.25in to Two 5.25in Internal Power Y-Cable** Part No. CG-20413

Out of power connectors? Our quad splitter cable is the answer, and can attach additional floppy drives, removable storage drives, hard drives, CD-ROMs, CD-RWs, tape drives, fans, etc. to your computer's power supply. Quality-made to meet industry standards; a reliable solution to power your devices.