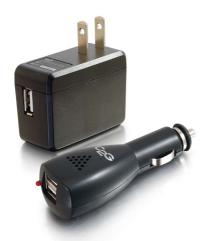

## C2G AC and DC to USB Travel Charger Bundle

Part No. CG-22330

Accommodates DB9 connectors and couplers. Brushed stainless steel provides a stylish and cleaner look and is ideal for environments including schools, office buildings and theaters that demand more durable equipment. Compatible with NEMA standard openings and boxes, this wall plate will mount to standard single gang electrical or surface mount boxes, and is rugged and easy to keep clean.

## Features & Benefits

| Ability to charge a USB device in a car or at a wall plate |                               | Compact design for easy portability |                                              |
|------------------------------------------------------------|-------------------------------|-------------------------------------|----------------------------------------------|
| Specifications                                             |                               |                                     |                                              |
| General Info                                               |                               |                                     |                                              |
| Product Line                                               | C2G                           | Color                               | Black                                        |
| JPC Number                                                 | 757120223306                  | Country Of Origin                   | China                                        |
| -<br>eatures                                               | USB-A Charging                | Application Sector                  | Commercial, Residential                      |
| Warranty Type                                              | 5-Year                        | Туре                                | Active Device, Adapter                       |
| Technical Infor                                            | mation                        |                                     |                                              |
| Amperage                                                   | 1 A                           | Adapter Rear                        | USB-A Female, USB-A Female, USB-<br>A Female |
| dapter Front                                               | DC Power Plug, NEMA 1-15 Male |                                     |                                              |