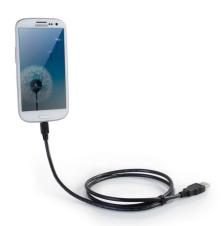

## C2G 6ft (1.8m) Samsung Galaxy Charge and Sync Cable $\mbox{Part No. }CG\mbox{-}24900$

This cable is designed for charging and syncing your Samsung Galaxy tablet. This cable makes it easy to transfer videos, photos, ebooks or other content to or from the tablet. It is perfect as a replacement for a lost cable or used as a spare when traveling. The 6ft length provides the right amount of clearance to place your Galaxy in a secure location while charging or syncing and is compatible with both PC and Mac. Performance is guaranteed through a lifetime warranty.