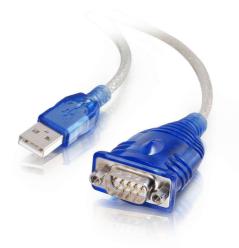

## C2G 1.5ft (0.46m) USB to DB9 Serial RS232 Adapter Cable Part No. CG-26886

Connecting USB with the traditional RS-232 serial port, this adapter connects cellphones, PDAs, digital cameras, modems, or ISDN terminal adapters through your USB port. Has a data transfer rate of over 230 kbps. Since the adapter uses no IRQs, there are no IRQ conflicts, and it is ideal for when you need many serial devices attached to your PC. Frees your RS-232 port for other uses. This adapter cable is a perfect accessory for Microsoft® Surface® products and other leading laptops and tablets.

Adapter Front

USB-A Male