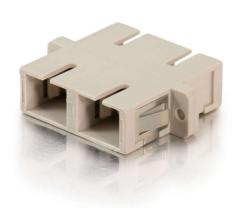

## C2G SC Female to SC Female Duplex Fiber Optic Adapter Part No. CG-27098

A great solution when you need to join two fiber patch cables together. The coupler is panel-mountable so you can use it where all your connections are accessible.

## Features & Benefits

Allows two fiber patch cables to join together

## Specifications

| General Info        |                        |                   |           |
|---------------------|------------------------|-------------------|-----------|
| Product Line        | C2G                    | Color             | Beige     |
| UPC Number          | 757120270980           | Country Of Origin | China     |
| Application Sector  | Commercial, Industrial | Warranty Type     | Lifetime  |
| Туре                | Adapter                |                   |           |
| Technical Informati | on                     |                   |           |
| Simplex/Duplex      | Full-Duplex            | Adapter Rear      | SC Female |
| Adapter Front       | SC Female              |                   |           |