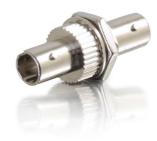

## C2G ST/ST Simplex Single-Mode Fiber Optic Coupler Part No. CG-27110

This coupler provides a solution for extending a current run of fiber optic cabling. This coupler is constructed from high-grade plastic and has been designed and engineered for durability and a long life.

## Features & Benefits

Allows two ST simplex single-mode fiber patch cables to join together