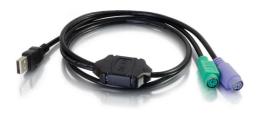

C2G 3ft (0.9m) USB to Dual PS/2 Keyboard and Mouse Adapter Cable Part No. CG-27425

This USB to Dual PS/2 Keyboard and Mouse Adapter Cable is the perfect solution for connecting a PS/2 keyboard and mouse to a USB port on a computer. The adapter provides two female PS/2 ports through one USB port on a computer or USB hub. With no software or driver installation required, this adapter is easy to install and easy to use.