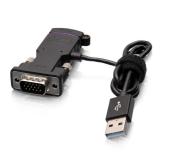

C<sub>2</sub>G VGA to HDMI® Adapter Converter for Universal HDMI Adapter Ring Part No. CG-29869

This VGA to HDMI Adapter Converter for Universal HDMI Adapter Ring was designed to be used with the Universal HDMI Adapter Rings and is an easy and convenient solution for connecting an HDMI monitor to a VGA computer in your home or your office. This adapter converter carries an analog video signal, supports up to a 1080p resolution and meets the requirements of high performance applications.

Avoid frustration by simply plugging the adapter into your computer, then attach to the existing HDMI cable from your monitor or projector. The added USB power cable is perfect for those times when additional connectivity power is needed. The portable, compact design also makes it easy to carry in a laptop bag when traveling or on the go.

This adapter converter automatically converts the analog VGA signal to HDMI, supporting up to a 1080p resolution at 60Hz.