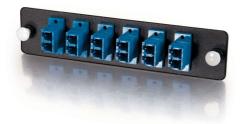

C2G 12-Strand, LC Duplex, PB Insert, Multimode/Single-Mode, Blue Adapter Panel Part No. CG-31116

This fiber distribution system was designed with legacy installations in mind. We offer a comprehensive line of adapter panels (26 pre-loaded configurations) that easily install into any of our rackmount or wallmount enclosures or panels. Constructed with steel, each adapter is pre-loaded with a feed-through mating sleeve that serves as the intermediate connection between the backbone and your patch cable. Simply select your connector type, then plug-and-play.