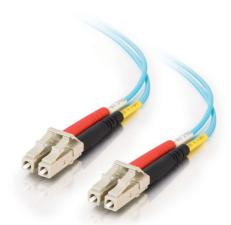

## C2G 3.3ft (1m) LC-LC 10Gb 50/125 OM3 Duplex Multimode PVC Fiber Optic Cable - Aqua Part No. CG-33045

This OM3 Duplex Multimode Fiber Optic Cable is ideal for connecting 10GBase-SR, 10GBase-LRM, SFP+ and QSFP+ tranceivers for 10 gigabit network connections. This cable provides backward compatibility with existing 50/125 equipment and the performance headroom required to support LED and VCSEL laser light sources, and 10 gigabit ethernet applications.

## **Specifications**

| General Info           |                        |                   |                          |
|------------------------|------------------------|-------------------|--------------------------|
| Product Line           | C2G                    | Color             | Aqua                     |
| UPC Number             | 757120330455           | Country Of Origin | China                    |
| Application Sector     | Commercial, Industrial | Warranty Type     | Lifetime                 |
| Туре                   | Cable                  |                   |                          |
| Dimensions             |                        |                   |                          |
| Product Length US      | 3.3 FT                 | Cable Length      | 3.3 ft                   |
| Technical Information  |                        |                   |                          |
| Fiber Optic Cable Type | Multimode, OM3         | Jacket Material   | PVC (Polyvinyl Chloride) |
| Jacket Application     | Riser Rated            | Bend Radius       | 50 mm                    |
| Simplex/Duplex         | Duplex                 | Cable Type        | Fiber Optic              |
| Jacket Rating          | FT4 Rated, OFNR Rated  | Cable Diameter    | 1.8 mm                   |
| Data Transfer Rate     | 10 Gbps                | Adapter Rear      | LC Male                  |

Adapter Front LC Male Fiber Size 50/125