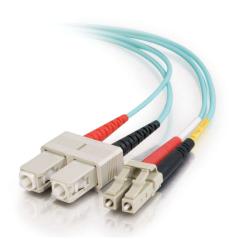

## C2G 3.3ft (1m) LC-SC 10Gb 50/125 OM3 Duplex Multimode PVC Fiber Optic Cable - Aqua Part No. CG-33051

This OM3 Duplex Multimode Fiber Optic Cable is ideal for connecting 10GBase-SR, 10GBase-LRM, SFP+ and QSFP+ tranceivers for 10 gigabit network connections. This cable provides backward compatibility with existing 50/125 equipment and the performance headroom required to support LED and VCSEL laser light sources, and 10 gigabit ethernet applications.

## Features & Benefits

Designed for 10Gbase-SR and LRM applications

Available in SC, ST and LC connectors

Backward compatible with existing 50/125 equipment

Available in lengths up to 10m