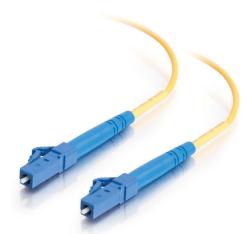

## 23ft (7m) LC-LC 9/125 OS2 Simplex Single-Mode PVC Fiber Optic Cable - Yellow Part No. CG-34702

Cost-effective solution that provides high bandwidth and transmission rates over longer distances. With LC to LC termination, this high quality fiber optic patch cable is specifically designed for gigabit ethernet applications. The patented injection molding process provides each connection greater durability in resisting pulls, strains and impacts from cabling installs.

Each cable is 100% optically inspected and tested for insertion loss before you receive it. A pull-proof jacket design surrounds the popular 9/125 Single-mode fiber, immune to electrical interference.