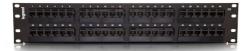

## C2G 48-Port Cat6 110-Type Patch Panel (TAA Compliant)

Part No. CG-37200

This high density 19-inch 2RU panel design lets you mount in any standard 19-inch rack or cabinet, accommodates top, bottom or side cable entry, and also saves valuable space in your rack.

The 48-Port Cat6 110-Type Patch Panel enables effortless installation with easy identification vibrant color labels for 568 A or B specifications. Each terminal offers a wide 110 termination layout and a write-on designation label with a clear holder on the front and numbering on both the front and back to provide a quick, easy way to identify cable runs.

## Features & Benefits

Designed to support Cat6 cabling infrastructure

Meets or exceeds EIA/TIA TSB-40 Cat6 specifications

Large, highly visible labels for 568A and 568B wiring schemes  $\,$ 

Modular 110 punch down block termination