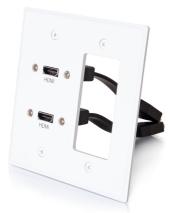

## C2G Dual HDMI Pass Through Double Gang Wall Plate with One Decorative Cutout - White Part No. CG-39708

This wall plate is an ideal solution for installations which require the connection of two HDMI devices to a projector through in-wall cabling. This wall plate features flexible HDMI pigtails, making the installation of this wall plate in a wall box easier than wall plates that require use of standard HDMI cables. This wall plate is designed to work with standard wall boxes and the aluminum construction provides durability and a long life. The decorative cutout allows for the integration of a Controller or a USB extension soltuion.