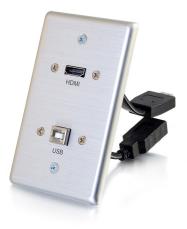

C2G HDMI® and USB Pass Through Single Gang Wall Plate - Brushed Aluminum Part No. CG-39874

The HDMI and USB Pass Through Single Gang Wall Plate is perfect for the transition to in-wall cabling. This solution offers a clean, professional look and is ideal for classrooms, conference rooms and houses of worship.

#### Convenience

The HDMI and USB pass-through ports include thin, flexible pigtails that accommodate the tight bend radius required for installations within a standard junction box.

## Features & Benefits

Supports HDMI audio/video signals and USBFlexible HDMI and USB pigtails for easy installation in a wall boxCompatible with a standard single gang wall boxAluminum construction for durability and long life