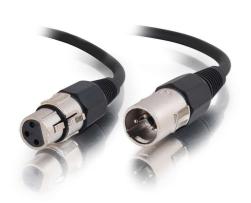

## C2G 1.5ft (0.46m) Pro-Audio XLR Male to XLR Female Cable Part No. CG-40057

Use this XLR to XLR cable to connect unbalanced sources to balanced XLR inputs. This pro-audio cable is made from 22 AWG twisted pair audio cable under an aluminum foil shield and 60% copper braid for maximum shielding from noise. The highly flexible 7mm PVC jacket reduces the risk of the cable kinking and damaging the conductors.