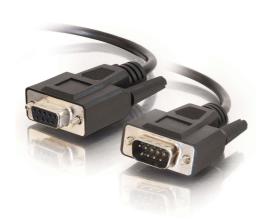

## C2G 6ft (1.8m) DB9 M/F Serial RS232 Extension Cable - Black Part No. CG-52030

Don't sacrifice convenience when determining where to place your hardware. A DB9 extension cable can give you the flexibility to extend a computer peripheral wherever you need it. Each extension cable comes fully shielded to prevent unwanted EMI/RFI interference, and the fully molded cable design delivers excellent strain relief. Connector thumbscrews provide a quick and easy connection every time. All lines are wired straight through.

Adapter Front

DB9 Male

Adapter Rear

DB9 Female