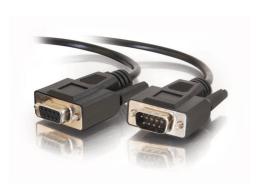

## C2G **15ft (4.6m) DB9 M/F Serial RS232 Extension Cable - Black** Part No. CG-52032

Don't sacrifice convenience when determining where to place your hardware. A DB9 extension cable can give you the flexibility to extend a computer peripheral wherever you need it. Each extension cable comes fully shielded to prevent unwanted EMI/RFI interference, and the fully molded cable design delivers excellent strain relief. Connector thumbscrews provide a quick and easy connection every time. All lines are wired straight through.