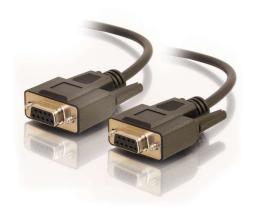

## C2G **10ft (3m) DB9 F/F Serial RS232 Null Modem Cable - Black** Part No. CG-52039

Our line of null modem serial cables allows two DTE or DCE devices to communicate with no conflict in data transmission. The transmit and receive signals are crossed to ensure proper data transmission. Each null modem cable is designed with a rugged, overmolded construction that provides added strain relief and a solid connection each time.

## Features & Benefits

| Null-modem wiring scheme |                                                                                           | Fully molded connector and strain relief                                                                                                                                      |  |
|--------------------------|-------------------------------------------------------------------------------------------|-------------------------------------------------------------------------------------------------------------------------------------------------------------------------------|--|
| nterference              |                                                                                           |                                                                                                                                                                               |  |
|                          |                                                                                           |                                                                                                                                                                               |  |
|                          |                                                                                           |                                                                                                                                                                               |  |
| C2G                      | Color                                                                                     | Black                                                                                                                                                                         |  |
| 757120520399             | Country Of Origin                                                                         | Vietnam                                                                                                                                                                       |  |
| RS232                    | Application Sector                                                                        | Commercial, Industrial, Residential                                                                                                                                           |  |
| Lifetime                 | Туре                                                                                      | Cable                                                                                                                                                                         |  |
|                          |                                                                                           |                                                                                                                                                                               |  |
| 10.0 FT                  | Cable Length                                                                              | 10 ft                                                                                                                                                                         |  |
|                          |                                                                                           |                                                                                                                                                                               |  |
| PVC (Polyvinyl Chloride) | Cable Type                                                                                | Null Modem, Serial                                                                                                                                                            |  |
| Standard / Non-Rated     | Adapter Rear                                                                              | DB9 Female                                                                                                                                                                    |  |
| DB9 Female               |                                                                                           |                                                                                                                                                                               |  |
|                          | C2G 757120520399  RS232 Lifetime  10.0 FT  PVC (Polyvinyl Chloride)  Standard / Non-Rated | C2G Color 757120520399 Country Of Origin RS232 Application Sector Lifetime Type  10.0 FT Cable Length  PVC (Polyvinyl Chloride) Cable Type  Standard / Non-Rated Adapter Rear |  |