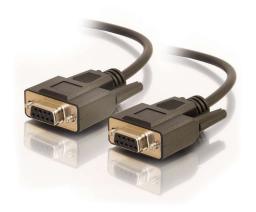

## C2G 15ft (4.6m) DB9 F/F Serial RS232 Null Modem Cable - Black Part No. CG-52040

Our line of null modem serial cables allows two DTE or DCE devices to communicate with no conflict in data transmission. The transmit and receive signals are crossed to ensure proper data transmission. Each null modem cable is designed with a rugged, overmolded construction that provides added strain relief and a solid connection each time.

## Features & Benefits

| Null-modem wiring scheme |                          | Fully molded connecto | Fully molded connector and strain relief |  |
|--------------------------|--------------------------|-----------------------|------------------------------------------|--|
| Shielded to protect fror | m interference           |                       |                                          |  |
| Specifications           |                          |                       |                                          |  |
| General Info             |                          |                       |                                          |  |
| Product Line             | C2G                      | Color                 | Black                                    |  |
| UPC Number               | 757120520405             | Country Of Origin     | Vietnam                                  |  |
| Features                 | RS232                    | Application Sector    | Commercial, Industrial, Residential      |  |
| Warranty Type            | Lifetime                 | Туре                  | Cable                                    |  |
| Dimensions               |                          |                       |                                          |  |
| Product Length US        | 15.0 FT                  | Cable Length          | 15 ft                                    |  |
| Technical Informatio     | on                       |                       |                                          |  |
| Jacket Material          | PVC (Polyvinyl Chloride) | Cable Type            | Null Modem, Serial                       |  |
| Jacket Rating            | Standard / Non-Rated     | Adapter Rear          | DB9 Female                               |  |
| Adapter Front            | DB9 Female               |                       |                                          |  |
|                          |                          |                       |                                          |  |