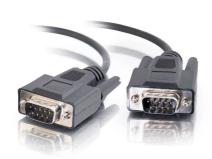

## C2G 6ft (1.8m) DB9 M/M Serial RS232 Cable - Black

Part No. CG-52087

Don't sacrifice convenience when determining where to place your hardware. Connect your peripheral to a switchbox, or replace a short cable that restricts your flexibility. Each cable comes fully shielded to prevent unwanted EMI/RFI interference, and the fully molded cable design delivers excellent strain relief. Connector thumbscrews provide a quick and easy connection every time. All lines are wired straight through.