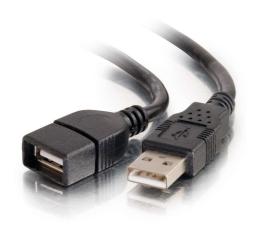

## C2G 3.3ft (1m) USB 2.0 A Male to A Female Extension Cable - Black Part No. CG-52106

When you need just a little more distance, this cable will extend the reach of your existing USB A/B cable. Foil and braid shielding reduce EMI/RFI interference and twisted pair construction helps reduce crosstalk for a high speed, error-free data transfer. USB 2.0 compatible. PC and Mac compatible.