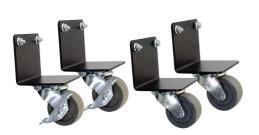

C2G Caster Kit for Swing-Out Wall-Mount Cabinets Part No. CG-SWMCASKT

The Caster Kit is designed exclusively for the Legrand® Swing-Out Wall-Mount Cabinets and is a perfect solution for maneuvering cabinets in floor applications . Do not worry about free motion or uncontrolled rotating, as the kit includes 2 swivel non-locking casters and 2 swivel locking casters which offers steering in a controlled direction. The caster mounting features a load rating up to 300 lbs plus the weight of the unit, with each caster rated at 150 lbs.

## Features & Benefits

Two swivel non-locking caster assemblies Load rating up to 300lbs plus weight of cabinet Hardware mounting in lower vent holes Two Swivel with locking caster assemblies

Rating of 150lbs per caster