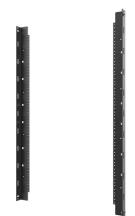

C2G Vertical Rail Kit for 12RU Swing-Out Wall-Mount Cabinet Part No. CG-SWMRK12RU

The Vertical Rail Kit for 12RU Swing-Out Wall-Mount Cabinets provide two additional 19" rack mount reversible rails intended to help to support 4-point attachment of larger rack mount equipment. The rail kits are adjustable from front to rear and support mounting equipment to the rear portion of the cabinet.

## Features & Benefits

4-point attachment for larger equipment

Adjustable front to rear

Allows for rear mounting of equipment

12-24 threaded mounting holes