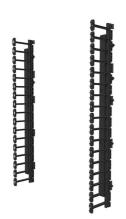

## Vertical Cable Management Kit for 12RU Swing-Out Wall-Mount Cabinet Part No. CG-SWMVFK12RU

The Vertical Cable Management Kit for 12RU Swing-Out Wall-Mount Cabinet is a set of two brackets with cable management fingers mounted to align cables exiting and entering individual RU locations within the 19" rack. The bracket kits are easy to install and will adjust front to rear with the the 19" mounting rails.

## Features & Benefits

| Large 4" depth capacity | Cable managem          | ent fingers at each RU increme | ent           |
|-------------------------|------------------------|--------------------------------|---------------|
| Specifications          |                        |                                |               |
| General Info            |                        |                                |               |
| Product Line            | C2G                    | Color                          | Black         |
| UPC Number              | 662875019657           | Country Of Origin              | United States |
| Application Sector      | Commercial, Industrial | Warranty Type                  | 5-Year        |
| Туре                    | Cable Management, Kit  |                                |               |
| Listing Agencies / 3rd  | d Party Agencies       |                                |               |
| CE Certified            | Yes                    |                                |               |
| Technical Information   | n                      |                                |               |
| Rack Units              | 12                     | Mounting                       | Vertical      |
|                         |                        |                                |               |