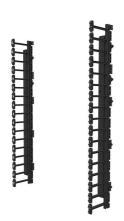

## Vertical Cable Management Kit for 26RU Swing-Out Wall-Mount Cabinet Part No. CG-SWMVFK26RU

The Vertical Cable Management Kit for 12RU Swing-Out Wall-Mount Cabinet is a set of two brackets with cable management fingers mounted to align cables exiting and entering individual RU locations within the 19" rack. The bracket kits are easy to install and will adjust front to rear with the the 19" mounting rails.

## Features & Benefits

| Large 4" depth capacity Cable management fingers at each RU increment |                        |                   |               |
|-----------------------------------------------------------------------|------------------------|-------------------|---------------|
| Specifications                                                        |                        |                   |               |
| General Info                                                          |                        |                   |               |
| Product Line                                                          | C2G                    | Color             | Black         |
| UPC Number                                                            | 662875019701           | Country Of Origin | United States |
| Application Sector                                                    | Commercial, Industrial | Warranty Type     | 5-Year        |
| Туре                                                                  | Cable Management, Kit  |                   |               |
| Listing Agencies / 3rd Party Agencies                                 |                        |                   |               |
| CE Certified                                                          | Yes                    |                   |               |
| Technical Information                                                 |                        |                   |               |
| Rack Units                                                            | 26                     | Mounting          | Vertical      |