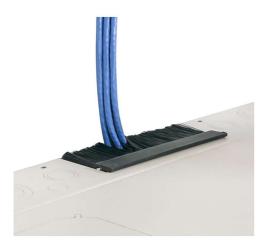

C2G Top Brush Grommet Kit for Vertical Wall-Mount Cabinet Part No. CG-VWMBGK

Brush grommet is used on the top punch out to allow for existing cables to enter from the top of the wall mount cabinet.