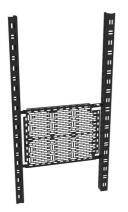

C2G Lever Lock<sup>TM</sup> Kit for Vertical Wall-Mount Cabinet with Split Door - 36in Part No. CG-VWMFDLL-36S

Ideal for small devices and computers that do not rack mount. Equipment can mount directly to the patented lever lock panel on the front door of the wall mount cabinet. This works in conjunction with the rail systems to provide added functionality. Used on the 36" tall split door version only.

Easy installation

## Features & Benefits

Snap-fit Lever Lock design

Load rated for up to 30 lbs